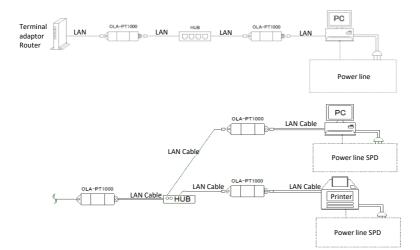

|
| Operating temperature range (Tu)          | -20°C∼+70°C                                                                  |
| Weight                                    | approx. 40g                                                                  |
| Enclosure material / Color                | Polycarbonate / Black                                                        |
| Degree of protection                      | IP 20                                                                        |
| For mounting on                           | 35mm DIN rails. or M4 screw                                                  |



Dimension drawing



**Basic Circuit Diagram** 

Other information



OTOWA web site



Instruction manual



## Connection



## Installing the fixing base



- 1) The main body is on the DIN rail with the slider down please install it.
- 2) Hook the upper hook on the back of the main unit to the DIN rail.
- 3) Push the lower side of the main unit.
- 4) When removing the slider with a flathead screwdriver push it down and pull it forward to remove the lower side of the main unit.
- 5) Remove the upper side of the main unit from the DIN rail.
- 6) For mounting on a wood board, use M4 screws in the upper and lower round holes please fix it.

## installation example





https://www.otowadenki.com

Agency