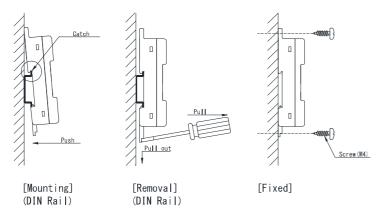

## Installing the fixing base

- 1) The main body is on the DIN rail with the slider down please install it.
- 2) Hook the upper hook on the back of the main unit to the DIN rail.
- 3) Push the lower side of the main unit.
- 4) When removing the slider with a flathead screwdriver push it down and pull it forward to remove the lower side of the main unit.
- 5) Remove the upper side of the main unit from the DIN rail.
- 6) For mounting on a wood board, use M4 screws in the upper and lower round holes please fix it.